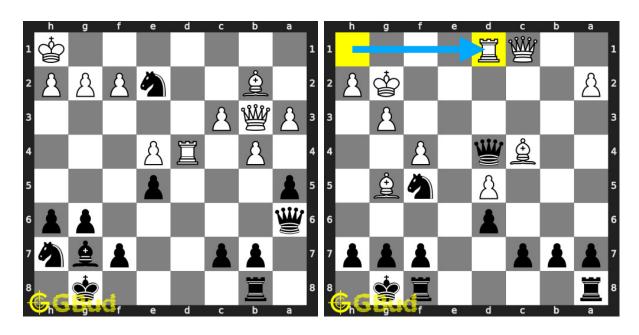

#### 71. Mate in 3 moves

Level: hard, Next Move: Black Solution: https://gbud.in/gyv8484

#### 72. Mate in 4 moves

Level: hard, Next Move: White Solution: https://gbud.in/gyv8484

73. Opponent missed a checkmate. What will you do

Level: easy, Next Move: Black Solution: https://gbud.in/gyv8484 74. Mate in 2 move Level: medium, Next Solution: https://gbu

#### 75. Mate in 2 moves

Level: hard, Next Move: Black Solution: https://gbud.in/gyv8484

#### 76. Mate in 1 move

Level: easy, Next Move: White Solution: https://gbud.in/gyv8484

#### 77. Checkmate after a decoy move 78. Gain opponent's rook

Level: medium, Next Move: Black Solution: https://gbud.in/gyv8484

Level: hard, Next Move: Black Solution: https://gbud.in/gyv8484

#### 79. Mate in 2 moves

Level: medium, Next Move: White Level: hard, Next Move: Black Solution: https://gbud.in/gyv8484

#### 80. Mate in 3 moves

Solution: https://gbud.in/gyv8484

Figure 1: Solve other puzzles @ https://gbud.in/chsgppz