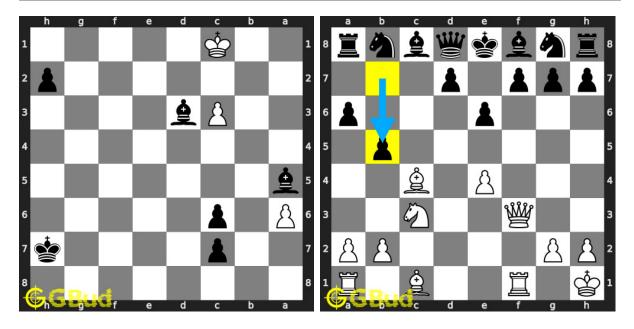

#### 71. Mate in 3 moves

Level: hard, Next Move: Black Solution: https://gbud.in/gyv8484

#### 72. Mate in 4 moves

Level: hard, Next Move: White Solution: https://gbud.in/gyv8484

73. Opponent missed a checkmate. What will you do

Level: easy, Next Move: Black Solution: https://gbud.in/gyv8484 74. Mate in 2 move Level: medium, Next Solution: https://gbu

#### 75. Mate in 2 moves

Level: hard, Next Move: Black Solution: https://gbud.in/gyv8484

#### 76. Mate in 1 move

Level: easy, Next Move: White Solution: https://gbud.in/gyv8484

#### 77. Checkmate after a decoy move 78. Gain opponent's rook

Level: medium, Next Move: Black Solution: https://gbud.in/gyv8484

Level: hard, Next Move: Black Solution: https://gbud.in/gyv8484

#### 79. Mate in 2 moves

Level: medium, Next Move: White Level: hard, Next Move: Black Solution: https://gbud.in/gyv8484

#### 80. Mate in 3 moves

Solution: https://gbud.in/gyv8484

Figure 1: Solve other puzzles @ https://gbud.in/chsgppz