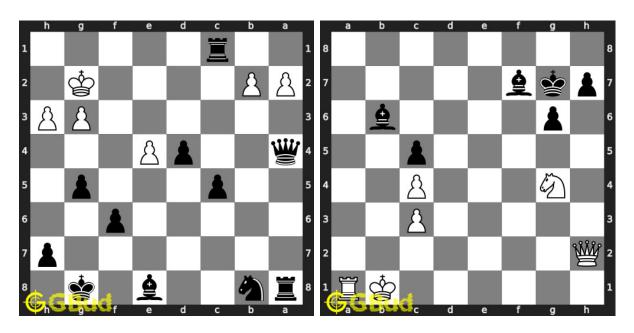

#### 71. Mate in 3 moves

Level: hard, Next Move: Black Solution: https://gbud.in/gyv8484

#### 72. Mate in 4 moves

Level: hard, Next Move: White Solution: https://gbud.in/gyv8484

73. Opponent missed a checkmate. What will you do

Level: easy, Next Move: Black Solution: https://gbud.in/gyv8484 74. Mate in 2 move Level: medium, Next Solution: https://gbu

#### 75. Mate in 2 moves

Level: hard, Next Move: Black Solution: https://gbud.in/gyv8484

#### 76. Mate in 1 move

Level: easy, Next Move: White Solution: https://gbud.in/gyv8484

#### 77. Checkmate after a decoy move 78. Gain opponent's rook

Level: medium, Next Move: Black Solution: https://gbud.in/gyv8484

Level: hard, Next Move: Black Solution: https://gbud.in/gyv8484

#### 79. Mate in 2 moves

Level: medium, Next Move: White Level: hard, Next Move: Black Solution: https://gbud.in/gyv8484

#### 80. Mate in 3 moves

Solution: https://gbud.in/gyv8484

Figure 1: Solve other puzzles @ https://gbud.in/chsgppz