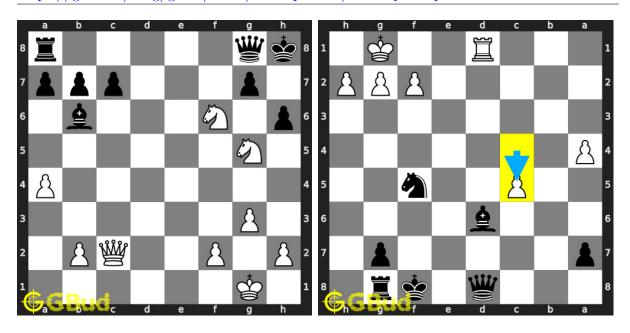

#### 71. Mate in 3 moves

Level: hard, Next Move: Black Solution: https://gbud.in/gyv8484

#### 72. Mate in 4 moves

Level: hard, Next Move: White Solution: https://gbud.in/gyv8484

73. Opponent missed a checkmate. What will you do

Level: easy, Next Move: Black Solution: https://gbud.in/gyv8484 74. Mate in 2 move Level: medium, Next Solution: https://gbu

#### 75. Mate in 2 moves

Level: hard, Next Move: Black Solution: https://gbud.in/gyv8484

#### 76. Mate in 1 move

Level: easy, Next Move: White Solution: https://gbud.in/gyv8484

#### 77. Checkmate after a decoy move 78. Gain opponent's rook

Level: medium, Next Move: Black Solution: https://gbud.in/gyv8484

Level: hard, Next Move: Black Solution: https://gbud.in/gyv8484

#### 79. Mate in 2 moves

Level: medium, Next Move: White Level: hard, Next Move: Black Solution: https://gbud.in/gyv8484

#### 80. Mate in 3 moves

Solution: https://gbud.in/gyv8484

Figure 1: Solve other puzzles @ https://gbud.in/chsgppz