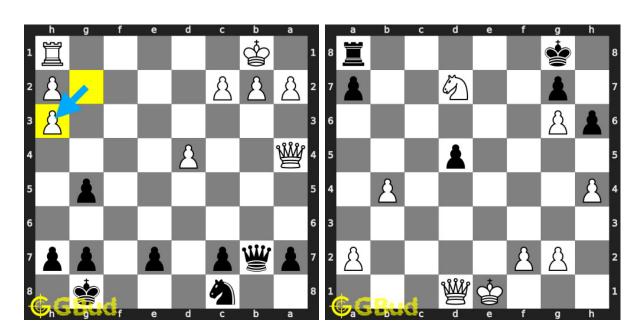

#### 71. Mate in 3 moves

Level: hard, Next Move: Black Solution: https://gbud.in/gyv8484

#### 72. Mate in 4 moves

Level: hard, Next Move: White Solution: https://gbud.in/gyv8484

73. Opponent missed a checkmate. What will you do

Level: easy, Next Move: Black Solution: https://gbud.in/gyv8484 74. Mate in 2 move Level: medium, Next Solution: https://gbu

#### 75. Mate in 2 moves

Level: hard, Next Move: Black Solution: https://gbud.in/gyv8484

#### 76. Mate in 1 move

Level: easy, Next Move: White Solution: https://gbud.in/gyv8484

#### 77. Checkmate after a decoy move 78. Gain opponent's rook

Level: medium, Next Move: Black Solution: https://gbud.in/gyv8484

Level: hard, Next Move: Black Solution: https://gbud.in/gyv8484

#### 79. Mate in 2 moves

Level: medium, Next Move: White Level: hard, Next Move: Black Solution: https://gbud.in/gyv8484

#### 80. Mate in 3 moves

Solution: https://gbud.in/gyv8484

Figure 1: Solve other puzzles @ https://gbud.in/chsgppz